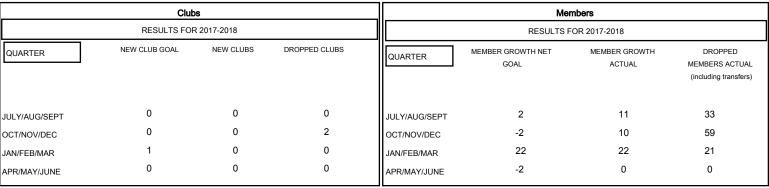

## GOALS AND ACTUAL NEW CLUBS CUMULATIVE

817 (76.93%)

245 (23.07%)

| DROPPED CLUBS: 2 |     |
|------------------|-----|
| DROPPED MEMBERS  |     |
| DECEASED         | 12  |
| CLUB CANCELLED   | 22  |
| OTHER            | 79  |
| TOTAL            | 113 |