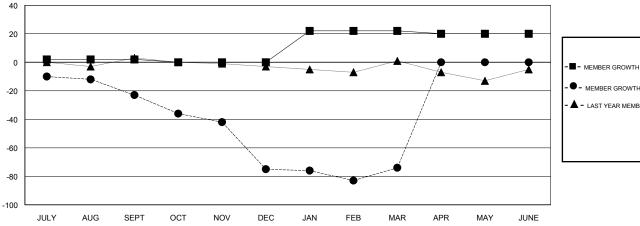

## GOALS AND ACTUAL MEMBERS CUMULATIVE

| - ■ - MEMBER GROWTH NET GOAL      |  |
|-----------------------------------|--|
| - ● - MEMBER GROWTH ACTUAL        |  |
| - ▲ - LAST YEAR MEMBERSHIP ACTUAL |  |
|                                   |  |
|                                   |  |
|                                   |  |